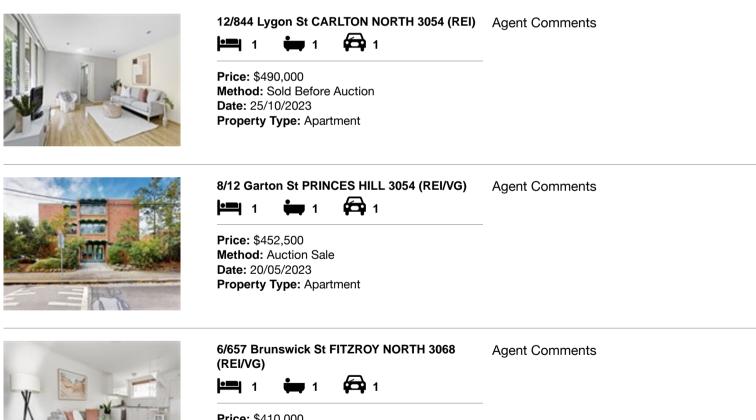

| Ado | dress of comparable property          | Price     | Date of sale |
|-----|---------------------------------------|-----------|--------------|
| 1   | 12/844 Lygon St CARLTON NORTH 3054    | \$490,000 | 25/10/2023   |
| 2   | 8/12 Garton St PRINCES HILL 3054      | \$452,500 | 20/05/2023   |
| 3   | 6/657 Brunswick St FITZROY NORTH 3068 | \$410,000 | 11/08/2023   |

# **Comparable Properties**