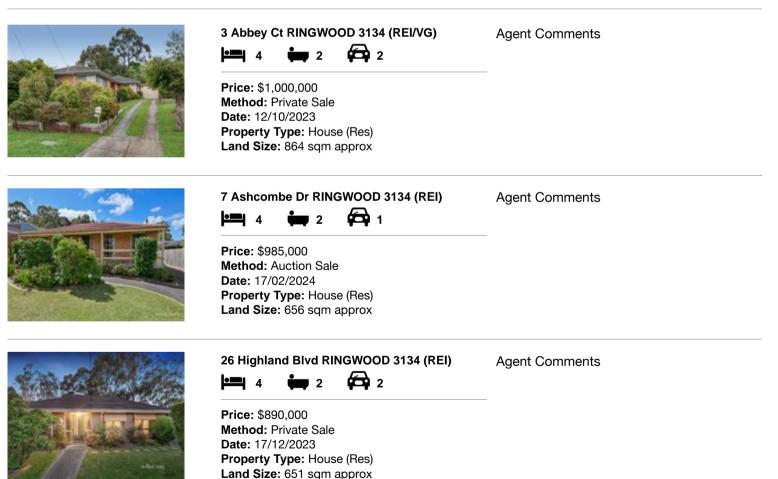

| Ado | dress of comparable property   | Price       | Date of sale |
|-----|--------------------------------|-------------|--------------|
| 1   | 3 Abbey Ct RINGWOOD 3134       | \$1,000,000 | 12/10/2023   |
| 2   | 7 Ashcombe Dr RINGWOOD 3134    | \$985,000   | 17/02/2024   |
| 3   | 26 Highland Blvd RINGWOOD 3134 | \$890,000   | 17/12/2023   |

# **Comparable Properties**