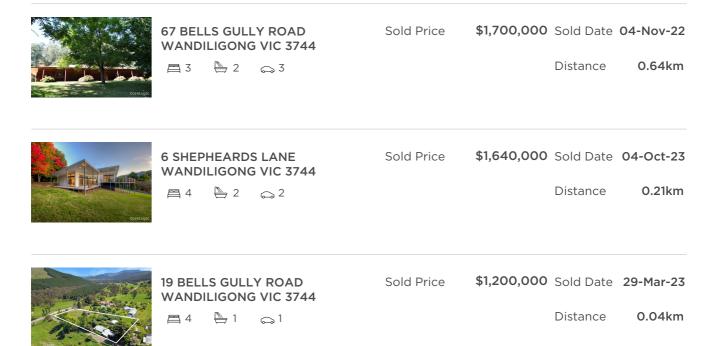

#### Comparable property sales (\*Delete A or B below as applicable)

**A\*** These are the three properties sold within five kilometres of the property for sale in the last 18 months that the estate agent or agent's representative considers to be most comparable to the property for sale.

| Address of comparable property           | Price       | Date of sale |
|------------------------------------------|-------------|--------------|
| 67 BELLS GULLY ROAD WANDILIGONG VIC 3744 | \$1,700,000 | 04-Nov-22    |
| 6 SHEPHEARDS LANE WANDILIGONG VIC 3744   | \$1,640,000 | 04-Oct-23    |
| 19 BELLS GULLY ROAD WANDILIGONG VIC 3744 | \$1,200,000 | 29-Mar-23    |