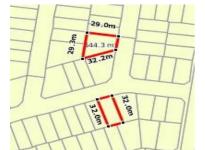

# 3 BINAP STREET, BACCHUS MARSH, VIC 🕮 - 🕒 -

**Indicative Selling Price** 

For the meaning of this price see consumer.vic.au/underquoting

Single Price: \$379,000

Provided by: Gurbaaz Sidhu, Jio Real Estate

# Property offered for sale

|           | Address    |
|-----------|------------|
| Including | suburb and |
|           | postcode   |

3 BINAP STREET, BACCHUS MARSH, VIC 3340