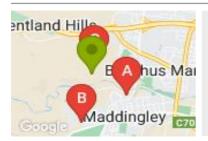

# **COMPARABLE PROPERTIES**

These are the three properties sold within five kilometres of the property for sale in the last 18 months that the estate agent or agent's representative considers to be most comparable to the property for sale.

# 11 CROTON LANE, MADDINGLEY, VIC 3340

Sale Price

\$350,000

Sale Date: 03/11/2023

Distance from Property: 1.1km

### 20 BARRETT RD, MADDINGLEY, VIC 3340

Sale Price

\$335,000

Sale Date: 06/11/2023

Distance from Property: 1.4km

# 8 ASHTON ST, BACCHUS MARSH, VIC 3340

Sale Price

\$355.000

Sale Date: 14/11/2023

Distance from Property: 289m

#### Comparable property sales

These are the three properties sold within five kilometres of the property for sale in the last 18 months that the estate agent or agent's representative considers to be most comparable to the property for sale.

| Address of comparable property       | Price     | Date of sale |
|--------------------------------------|-----------|--------------|
| 11 CROTON LANE, MADDINGLEY, VIC 3340 | \$350,000 | 03/11/2023   |
| 20 BARRETT RD, MADDINGLEY, VIC 3340  | \$335,000 | 06/11/2023   |
| 8 ASHTON ST, BACCHUS MARSH, VIC 3340 | \$355,000 | 14/11/2023   |