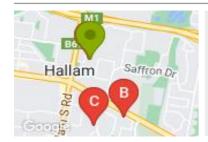

# **COMPARABLE PROPERTIES**

These are the three properties sold within two kilometres of the property for sale in the last six months that the estate agent or agent's representative considers to be most comparable to the property for sale.

# 2 BRENDAN CRT, HALLAM, VIC 3803

Sale Price

\*\$838,000

Sale Date: 27/03/2024

Distance from Property: 16m

### 303 PRINCES HWY, HALLAM, VIC 3803

Sale Price

\$915,000

Sale Date: 08/01/2024

Distance from Property: 935m

# 17 HINRICHSEN DR, HALLAM, VIC 3803

**Sale Price** 

\$855,000

Sale Date: 18/12/2023

Distance from Property: 957m

#### Comparable property sales

These are the three properties sold within two kilometres of the property for sale in the last six months that the estate agent or agent's representative considers to be most comparable to the property for sale.

| Address of comparable property     | Price      | Date of sale |
|------------------------------------|------------|--------------|
| 2 BRENDAN CRT, HALLAM, VIC 3803    | *\$838,000 | 27/03/2024   |
| 303 PRINCES HWY, HALLAM, VIC 3803  | \$915,000  | 08/01/2024   |
| 17 HINRICHSEN DR, HALLAM, VIC 3803 | \$855,000  | 18/12/2023   |