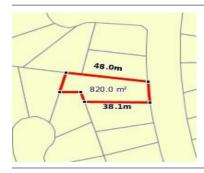

# Property offered for sale

Address Including suburb and postcode

3 BRENDAN COURT, HALLAM, VIC 3803