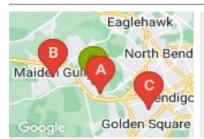

# **COMPARABLE PROPERTIES**

These are the three properties sold within five kilometres of the property for sale in the last 18 months that the estate agent or agent's representative considers to be most comparable to the property for sale.

# 31 BOLITHO TCE, MAIDEN GULLY, VIC 3551

Sale Price

\$732,000

Sale Date: 22/02/2024

Distance from Property: 627m

# 7 PARKLANDS WAY, MAIDEN GULLY, VIC 3551 🕮 4 🕒 2

Sale Price

\$775,000

Sale Date: 08/12/2023

Distance from Property: 2.2km

31 OPHIR ST, GOLDEN SQUARE, VIC 3555

Sale Price

\$730,000

Sale Date: 16/11/2023

Distance from Property: 3.3km

#### Comparable property sales

These are the three properties sold within five kilometres of the property for sale in the last 18 months that the estate agent or agent's representative considers to be most comparable to the property for sale.

| Address of comparable property          | Price     | Date of sale |
|-----------------------------------------|-----------|--------------|
| 31 BOLITHO TCE, MAIDEN GULLY, VIC 3551  | \$732,000 | 22/02/2024   |
| 7 PARKLANDS WAY, MAIDEN GULLY, VIC 3551 | \$775,000 | 08/12/2023   |
| 31 OPHIR ST, GOLDEN SQUARE, VIC 3555    | \$730,000 | 16/11/2023   |