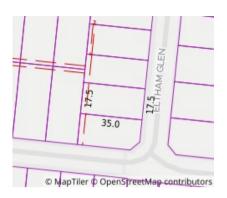

#### Comparable property sales (\*Delete A or B below as applicable)

Address 3 Eltham Glen, Derrimut Vic 3026

A\* These are the three properties sold within two kilometres of the property for sale in the last sixmonths that the estate agent or agent's representative considers to be most comparable to the property for sale.

# hockingstuart

Land Size: 613 sqm approx

Agent Comments

**Indicative Selling Price** \$850,000 - \$890,000 **Median House Price** 

Year ending December 2023: \$745,000

3 Eltham Glen offers 5 bedrooms plus study and double storey compared to the comparable sales.