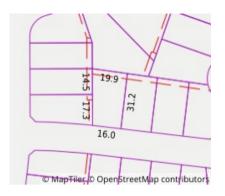

| This Statement of Information was prepared on: | 21/03/2024 13:30 |
|------------------------------------------------|------------------|

Date of sale

Property Type: Land Land Size: 562 sqm approx

Agent Comments