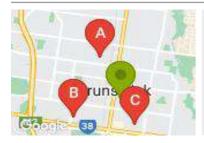

# **COMPARABLE PROPERTIES**

These are the three properties sold within two kilometres of the property for sale in the last six months that the estate agent or agent's representative considers to be most comparable to the property for sale.

### **Comparable property sales**

These are the three properties sold within two kilometres of the property for sale in the last six months that the estate agent or agent's representative considers to be most comparable to the property for sale.

| Address of comparable property        | Price      | Date of sale |
|---------------------------------------|------------|--------------|
| 7/80 TINNING ST, BRUNSWICK, VIC 3056  | \$710,000  | 05/05/2023   |
| 5/10 MILLWARD ST, BRUNSWICK, VIC 3056 | *\$775,000 | 08/07/2023   |
| 4/7 LUSCOMBE ST, BRUNSWICK, VIC 3056  | *\$810,000 | 10/07/2023   |