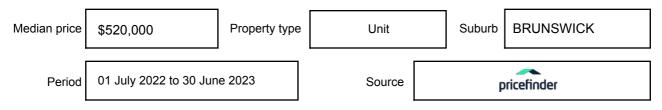

## **MEDIAN SALE PRICE**

# **BRUNSWICK, VIC, 3056**

**Suburb Median Sale Price (Unit)** 

\$520,000

01 July 2022 to 30 June 2023

Provided by: **pricefinder** 