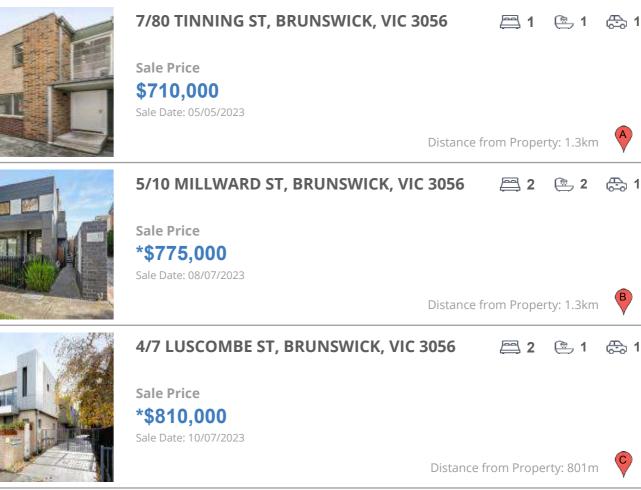

# **COMPARABLE PROPERTIES**

These are the three properties sold within two kilometres of the property for sale in the last six months that the estate agent or agent's representative considers to be most comparable to the property for sale.

### **Comparable property sales**

These are the three properties sold within two kilometres of the property for sale in the last six months that the estate agent or agent's representative considers to be most comparable to the property for sale.

| Address of comparable property        | Price      | Date of sale |
|---------------------------------------|------------|--------------|
| 7/80 TINNING ST, BRUNSWICK, VIC 3056  | \$710,000  | 05/05/2023   |
| 5/10 MILLWARD ST, BRUNSWICK, VIC 3056 | *\$775,000 | 08/07/2023   |
| 4/7 LUSCOMBE ST, BRUNSWICK, VIC 3056  | *\$810,000 | 10/07/2023   |