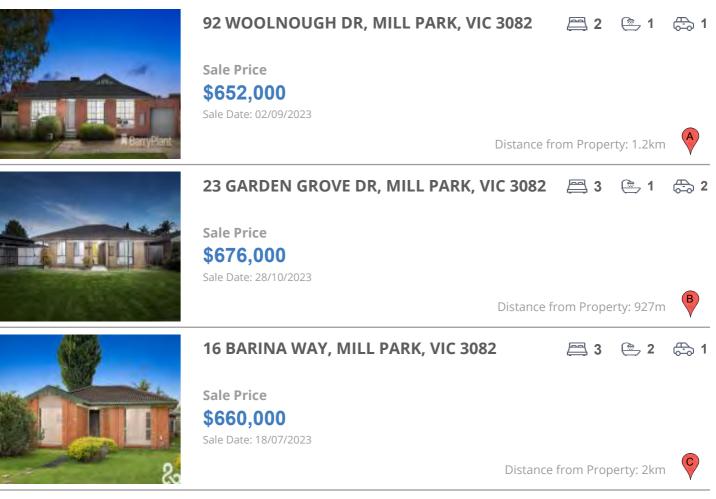

# **COMPARABLE PROPERTIES**

These are the three properties sold within two kilometres of the property for sale in the last six months that the estate agent or agent's representative considers to be most comparable to the property for sale.

#### **Comparable property sales**

These are the three properties sold within two kilometres of the property for sale in the last six months that the estate agent or agent's representative considers to be most comparable to the property for sale.

| Address of comparable property          | Price     | Date of sale |
|-----------------------------------------|-----------|--------------|
| 92 WOOLNOUGH DR, MILL PARK, VIC 3082    | \$652,000 | 02/09/2023   |
| 23 GARDEN GROVE DR, MILL PARK, VIC 3082 | \$676,000 | 28/10/2023   |
| 16 BARINA WAY, MILL PARK, VIC 3082      | \$660,000 | 18/07/2023   |