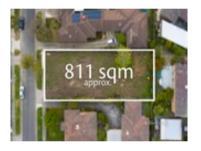

# **Comparable Properties**

50 Hilton St MOUNT WAVERLEY 3149 (REI) Agent Comments

Price: \$1,790,000 Method: Auction Sale Date: 11/11/2023 Property Type: Land (Res) Land Size: 811 sqm approx

The estate agent or agent's representative reasonably believes that fewer than three comparable properties were sold within two kilometres of the property for sale in the last six months.