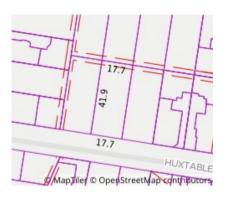

### Property offered for sale

Address Including suburb and postcode

3 Huxtable Street, Mount Waverley Vic 3149

This Statement of Information was prepared on:

12/03/2024 12:43

3 Huxtable Street, Mount Waverley Vic 3149

**Property Type:** Land **Land Size:** 741 sqm approx Agent Comments Stephen Huang 8849 8088 0499 088 880 stephenhuang@jelliscraig.com.au