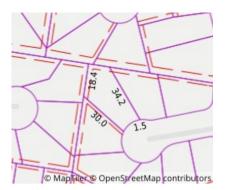

Property Type: House (Previously

Occupied - Detached) **Land Size:** 621 sqm approx

**Agent Comments** 

Indicative Selling Price \$600,000 - \$660,000 Median House Price 27/03/2023 - 26/03/2024: \$750,000