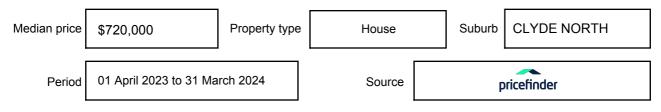

pressed as a single price, or as a price range with the difference between the upper and lower amounts not more than 10% of the lower amount.

This Statement of Information must be provided to a prospective buyer within two business days of a request and displayed at any open for inspection for the property for sale.

It is recommended that the address of the property being offered for sale be checked at

services.land.vic.gov.au/landchannel/content/addressSearch before being entered in this Statement of Information.

### Property offered for sale

Address Including suburb and postcode

3 LANGWARRIN CRESCENT, CLYDE NORTH, VIC 3978

### Indicative selling price

For the meaning of this price see consumer.vic.gov.au/underquoting

Price Range:

\$769,000 to \$799,000

#### Median sale price



#### **Comparable property sales**

These are the three properties sold within two kilometres of the property for sale in the last six months that the estate agent or agent's representative considers to be most comparable to the property for sale.

| Address of comparable property         | Price      | Date of sale |
|----------------------------------------|------------|--------------|
| 17 BURNBANK PDE, CLYDE NORTH, VIC 3978 | *\$788,000 | 20/10/2023   |
| 3 OVENS PL, CLYDE NORTH, VIC 3978      | \$795,000  | 02/11/2023   |
| 6 BONZA CCT, CLYDE NORTH, VIC 3978     | \$799,000  | 28/02/2024   |

This Statement of Information was prepared on: 03/

03/04/2024