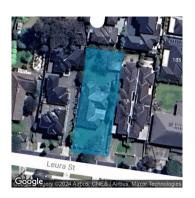

## Property offered for sale

| Address Including suburb and postcode | 3 Leura Street, Doncaster East Vic 3109 |
|---------------------------------------|-----------------------------------------|
|                                       |                                         |

**Indicative Selling Price** \$1,550,000 - \$1,650,000 **Median House Price** 28/03/2023 - 27/03/2024: \$1,650,000

Property Type: House (Previously Occupied - Detached) Land Size: 788 sqm approx

**Agent Comments** 