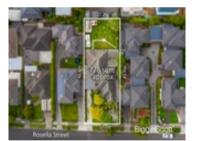

## Comparable Properties

5 Norman St DONCASTER EAST 3109 (REI)

**---** 3

Price: \$1,655,000 Method: Auction Sale Date: 16/12/2023

Property Type: House (Res) Land Size: 760 sqm approx

Agent Comments

45 Rosella St DONCASTER EAST 3109 (REI)

Price: \$1,650,000 Method: Private Sale Date: 22/02/2024 Property Type: House Land Size: 778 sqm approx Agent Comments

23 Bullen St DONCASTER EAST 3109 (REI)

Price: \$1,565,000 Method: Auction Sale Date: 23/03/2024