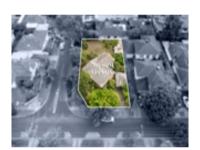

## Comparable Properties

5 Norman St DONCASTER EAST 3109 (REI)

**---** 3

Price: \$1,655,000 Method: Auction Sale Date: 16/12/2023

Property Type: House (Res) Land Size: 760 sqm approx

Agent Comments

45 Rosella St DONCASTER EAST 3109 (REI)