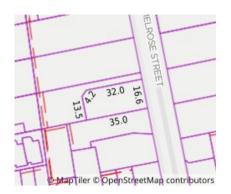

Date of sale

Land Size: 575 sqm approx

Property Type: House (Previously Occupied - Detached)

Agent Comments

**Indicative Selling Price** \$1,000,000 - \$1,100,000 **Median House Price** 

June quarter 2023: \$1,325,000