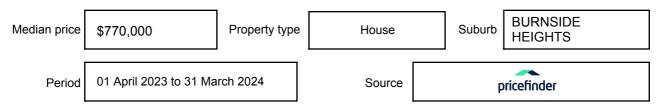

be expressed as a single price, or as a price range with the difference between the upper and lower amounts not more than 10% of the lower amount.

This Statement of Information must be provided to a prospective buyer within two business days of a request and displayed at any open for inspection for the property for sale.

It is recommended that the address of the property being offered for sale be checked at

services.land.vic.gov.au/landchannel/content/addressSearch before being entered in this Statement of Information.

## Property offered for sale

Address Including suburb and postcode

3 MIMOSA WAY, BURNSIDE HEIGHTS, VIC 3023

## Indicative selling price

For the meaning of this price see consumer.vic.gov.au/underquoting

Price Range:

\$675,000 to \$730,000

#### Median sale price



#### **Comparable property sales**

These are the three properties sold within two kilometres of the property for sale in the last six months that the estate agent or agent's representative considers to be most comparable to the property for sale.

| Address of comparable property             | Price      | Date of sale |
|--------------------------------------------|------------|--------------|
| 3 LAWSON PL, BURNSIDE HEIGHTS, VIC 3023    | \$715,000  | 13/03/2024   |
| 12 MUSCAT AVE, BURNSIDE HEIGHTS, VIC 3023  | *\$697,500 | 09/04/2024   |
| 12 REDBOX CRES, BURNSIDE HEIGHTS, VIC 3023 | *\$730,000 | 20/03/2024   |

This Statement of Information was prepared on: 22/

22/04/2024