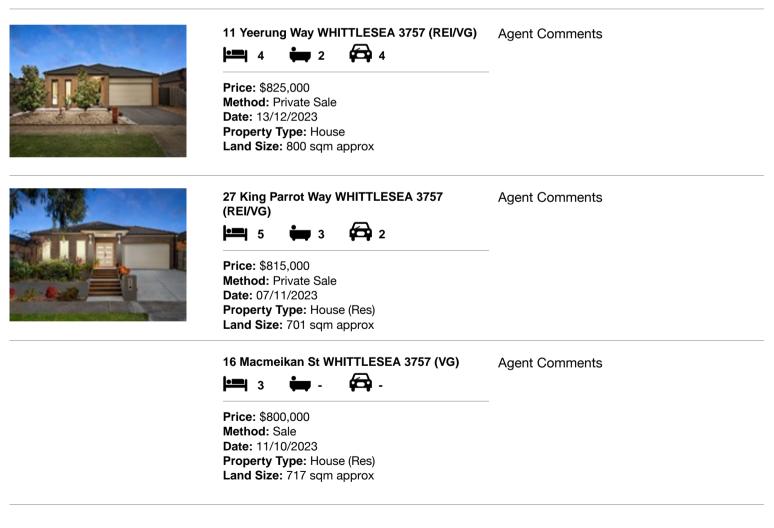

| Ade | dress of comparable property       | Price     | Date of sale |
|-----|------------------------------------|-----------|--------------|
| 1   | 11 Yeerung Way WHITTLESEA 3757     | \$825,000 | 13/12/2023   |
| 2   | 27 King Parrot Way WHITTLESEA 3757 | \$815,000 | 07/11/2023   |
| 3   | 16 Macmeikan St WHITTLESEA 3757    | \$800,000 | 11/10/2023   |