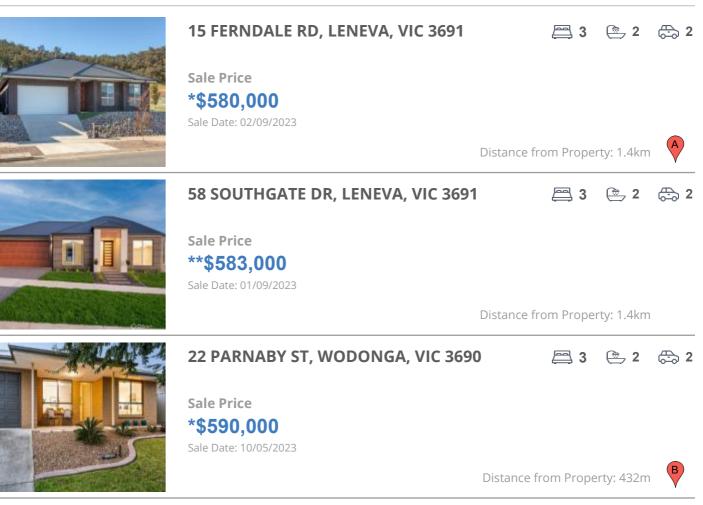

## **COMPARABLE PROPERTIES**

These are the three properties sold within five kilometres of the property for sale in the last 18 months that the estate agent or agent's representative considers to be most comparable to the property for sale.

#### **Comparable property sales**

These are the three properties sold within five kilometres of the property for sale in the last 18 months that the estate agent or agent's representative considers to be most comparable to the property for sale.

| Address of comparable property    | Price       | Date of sale |
|-----------------------------------|-------------|--------------|
| 15 FERNDALE RD, LENEVA, VIC 3691  | *\$580,000  | 02/09/2023   |
| 58 SOUTHGATE DR, LENEVA, VIC 3691 | **\$583,000 | 01/09/2023   |
| 22 PARNABY ST, WODONGA, VIC 3690  | *\$590,000  | 10/05/2023   |