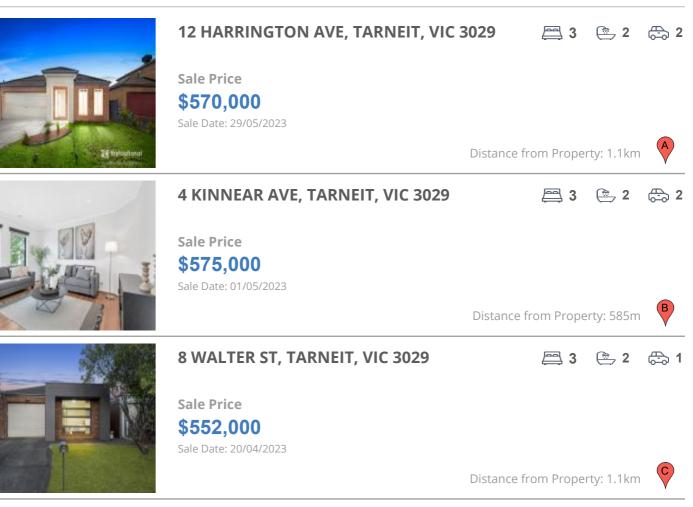

#### **Comparable property sales**

These are the three properties sold within two kilometres of the property for sale in the last six months that the estate agent or agent's representative considers to be most comparable to the property for sale.

| Address of comparable property       | Price     | Date of sale |
|--------------------------------------|-----------|--------------|
| 12 HARRINGTON AVE, TARNEIT, VIC 3029 | \$570,000 | 29/05/2023   |
| 4 KINNEAR AVE, TARNEIT, VIC 3029     | \$575,000 | 01/05/2023   |
| 8 WALTER ST, TARNEIT, VIC 3029       | \$552,000 | 20/04/2023   |