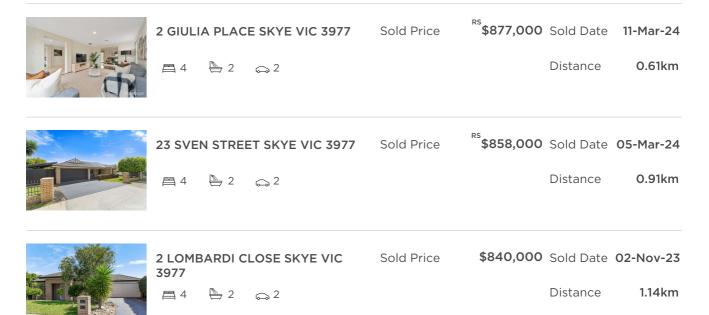

### Comparable property sales (\*Delete A or B below as applicable)

**A\*** These are the three properties sold within two kilometres of the property for sale in the last 6 months that the estate agent or agent's representative considers to be most comparable to the property for sale.

| Address of comparable property | Price     | Date of sale |  |
|--------------------------------|-----------|--------------|--|
| 2 GIULIA PLACE SKYE VIC 3977   | \$877,000 | 11-Mar-24    |  |
| 23 SVEN STREET SKYE VIC 3977   | \$858,000 | 05-Mar-24    |  |
| 2 LOMBARDI CLOSE SKYE VIC 3977 | \$840,000 | 02-Nov-23    |  |