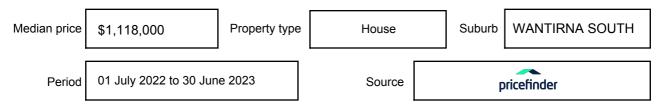

ay be expressed as a single price, or as a price range with the difference between the upper and lower amounts not more than 10% of the lower amount.

This Statement of Information must be provided to a prospective buyer within two business days of a request and displayed at any open for inspection for the property for sale.

It is recommended that the address of the property being offered for sale be checked at

services.land.vic.gov.au/landchannel/content/addressSearch before being entered in this Statement of Information.

## Property offered for sale

Address Including suburb and postcode

3 RUSS COURT, WANTIRNA SOUTH, VIC 3152

## Indicative selling price

For the meaning of this price see consumer.vic.gov.au/underquoting

Price Range:

\$800,000 to \$880,000

#### Median sale price



#### **Comparable property sales**

The estate agent or agent's representative reasonably believes that fewer than three comparable properties were sold within two kilometres of the property for sale in the last six months.

This Statement of Information was prepared on: