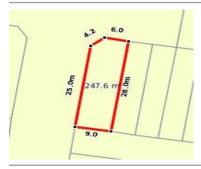

# 3 SANTORINI PARADE, BERWICK, VIC

**Indicative Selling Price** 

For the meaning of this price see consumer.vic.au/underquoting

Price Range:

\$1,100,000 to \$1,150,000

Provided by: Dinesh Mann, Mann Estate Agents

## Property offered for sale

Address Including suburb and postcode

3 SANTORINI PARADE, BERWICK, VIC 3806

#### Indicative selling price

For the meaning of this price see consumer.vic.gov.au/underguoting

Price Range: \$1,100,000 to \$1,150,000