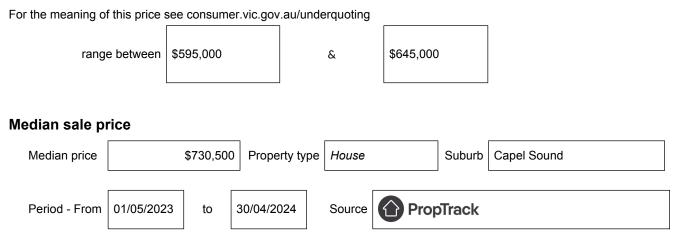

## Statement of Information Single residential property located in the Melbourne metropolitan area

Section 47AF of the Estate Agents Act 1980

## Property offered for sale

Address Including suburb and postcode

3 Sundew Avenue, Capel Sound, Vic 3940

## Indicative selling price



## Comparable property sales (\*Delete A or B below as applicable)

**A**\* These are the three properties sold within two kilometres of the property for sale in the last six months that the estate agent or agent's representative considers to be most comparable to the property for sale.

| Address of comparable property         | Price     | Date of sale |
|----------------------------------------|-----------|--------------|
| 5 Orchid Avenue, Capel Sound, VIC 3940 | \$622,000 | 13/12/2023   |
| 6 Irving Court, Capel Sound, VIC 3940  | \$670,000 | 16/01/2024   |
| 13 Wyuna Street, Capel Sound, VIC 3940 | \$622,000 | 04/05/2024   |

OR

**B**<sup>\*</sup> The estate agent or agent's representative reasonably believes that fewer than three comparable propertieswere sold within two kilometr