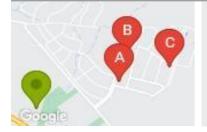

### **COMPARABLE PROPERTIES**

These are the three properties sold within five kilometres of the property for sale in the last 18 months that the estate agent or agent's representative considers to be most comparable to the property for sale.

#### **Comparable property sales**

These are the three properties sold within five kilometres of the property for sale in the last 18 months that the estate agent or agent's representative considers to be most comparable to the property for sale.

| Address of comparable property     | Price     | Date of sale |
|------------------------------------|-----------|--------------|
| 18 HAMPSHIRE BVD, LENEVA, VIC 3691 | \$650,000 | 12/02/2024   |
| 40 HAMPSHIRE BVD, LENEVA, VIC 3691 | \$700,000 | 09/11/2023   |
| 53 SOUTHGATE DR, LENEVA, VIC 3691  | \$685,000 | 15/02/2024   |