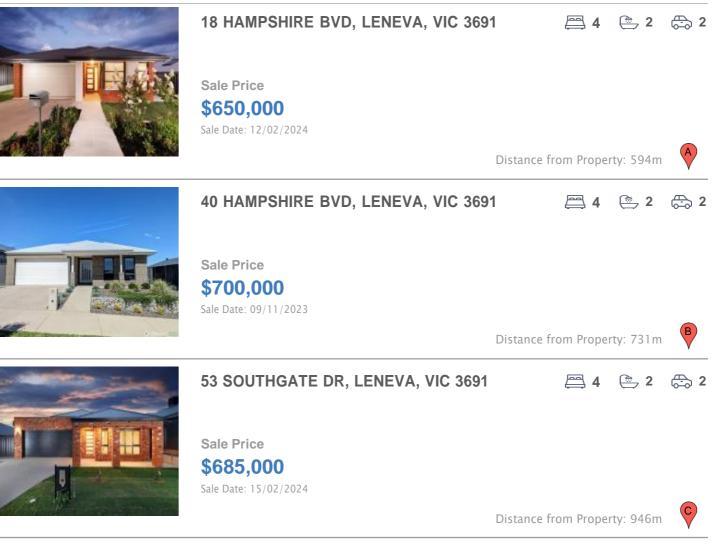

### **COMPARABLE PROPERTIES**

These are the three properties sold within five kilometres of the property for sale in the last 18 months that the estate agent or agent's representative considers to be most comparable to the property for sale.

#### **Comparable property sales**

These are the three properties sold within five kilometres of the property for sale in the last 18 months that the estate agent or agent's representative considers to be most comparable to the property for sale.

| Address of comparable property     | Price     | Date of sale |
|------------------------------------|-----------|--------------|
| 18 HAMPSHIRE BVD, LENEVA, VIC 3691 | \$650,000 | 12/02/2024   |
| 40 HAMPSHIRE BVD, LENEVA, VIC 3691 | \$700,000 | 09/11/2023   |
| 53 SOUTHGATE DR, LENEVA, VIC 3691  | \$685,000 | 15/02/2024   |