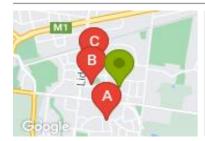

#### **COMPARABLE PROPERTIES**

These are the three properties sold within five kilometres of the property for sale in the last 18 months that the estate agent or agent's representative considers to be most comparable to the property for sale.

25 CAMERON ST, TRARALGON, VIC 3844

Sale Price

\$370,000

Sale Date: 01/08/2023

Distance from Property: 486m

4 ALLEN CRES, TRARALGON, VIC 3844

Sale Price

\$510,000

Sale Date: 01/03/2023

Distance from Property: 362m

8 WOTAN CRT, TRARALGON, VIC 3844

**Sale Price** 

\$485.000

Sale Date: 20/02/2023

Distance from Property: 455m

#### Comparable property sales

These are the three properties sold within five kilometres of the property for sale in the last 18 months that the estate agent or agent's representative considers to be most comparable to the property for sale.

| Address of comparable property     | Price     | Date of sale |
|------------------------------------|-----------|--------------|
| 25 CAMERON ST, TRARALGON, VIC 3844 | \$370,000 | 01/08/2023   |
| 4 ALLEN CRES, TRARALGON, VIC 3844  | \$510,000 | 01/03/2023   |
| 8 WOTAN CRT, TRARALGON, VIC 3844   | \$485,000 | 20/02/2023   |