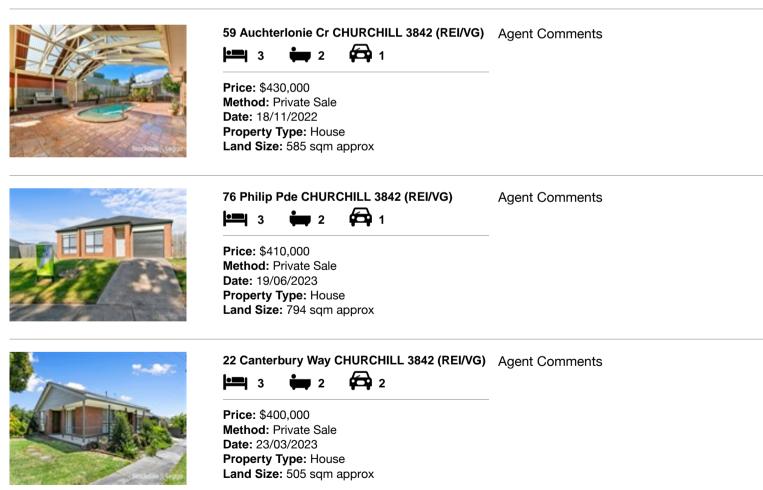

## Comparable property sales (\*Delete A or B below as applicable)

A\* These are the three properties sold within five kilometres of the property for sale in the last 18 months that the estate agent or agent's representative considers to be most comparable to the property for sale.

| Add | dress of comparable property      | Price     | Date of sale |
|-----|-----------------------------------|-----------|--------------|
| 1   | 59 Auchterlonie Cr CHURCHILL 3842 | \$430,000 | 18/11/2022   |
| 2   | 76 Philip Pde CHURCHILL 3842      | \$410,000 | 19/06/2023   |
| 3   | 22 Canterbury Way CHURCHILL 3842  | \$400,000 | 23/03/2023   |

# **Comparable Properties**