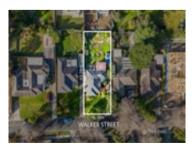

38 Walker St DONCASTER 3108 (REI)

**≌** 4 **≟** 1 **€** 

**Price:** \$1,411,000 **Method:** Auction Sale **Date:** 06/07/2024

**Property Type:** House (Res) **Land Size:** 725 sqm approx

**Agent Comments** 