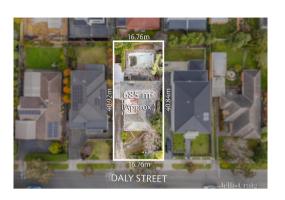

# Property offered for sale

| Address              | 30 Daly Street, Doncaster East Vic 3109 |
|----------------------|-----------------------------------------|
| Including suburb and |                                         |
| postcode             |                                         |
|                      |                                         |

Indicative Selling Price \$1,300,000 - \$1,400,000 Median House Price Year ending March 2024: \$1,650,000

Property Type: House (Previously

Occupied - Detached)

Land Size: 685 sqm approx

**Agent Comments** 