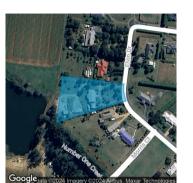

## Section 47AF of the Estate Agents Act 1980

| Prope                                          | rty offered                                                                                                                                                                                                               | d for sale       |              |               |         |                      |       |        |                  |              |  |
|------------------------------------------------|---------------------------------------------------------------------------------------------------------------------------------------------------------------------------------------------------------------------------|------------------|--------------|---------------|---------|----------------------|-------|--------|------------------|--------------|--|
|                                                | Adduding subuty and post                                                                                                                                                                                                  | ırb or           | n Driv       | e, Kinglake \ | √ic 37( | 63                   |       |        |                  |              |  |
| Indica                                         | tive sellin                                                                                                                                                                                                               | g price          |              |               |         |                      |       |        |                  |              |  |
| For the                                        | meaning of                                                                                                                                                                                                                | f this price see | con          | sumer.vic.go  | ον.au/ι | underquo             | ting  |        |                  |              |  |
| Range between \$950,000                        |                                                                                                                                                                                                                           |                  |              | &             |         | \$990,000            |       |        |                  |              |  |
| Media                                          | n sale prid                                                                                                                                                                                                               | ce               |              |               |         |                      |       |        |                  |              |  |
| Medi                                           | ian price \$8                                                                                                                                                                                                             | 811,000          | Pro          | operty Type   | Hous    | e                    |       | Suburb | Kinglake         |              |  |
| Period - From 01/04/2023                       |                                                                                                                                                                                                                           | to               | o 31/03/2024 |               | Sc      | Source REIV          |       |        |                  |              |  |
| Compa                                          | arable pro                                                                                                                                                                                                                | perty sales      | (*De         | lete A or B   | belo    | w as ap <sub>l</sub> | olica | ble)   |                  |              |  |
| <b>A*</b>                                      | These are the three properties sold within five kilometres of the property for sale in the last eighteen months that the estate agent or agent's representative considers to be most comparable to the property for sale. |                  |              |               |         |                      |       |        |                  |              |  |
| Address of comparable property                 |                                                                                                                                                                                                                           |                  |              |               |         |                      |       | Р      | rice             | Date of sale |  |
| 1                                              |                                                                                                                                                                                                                           |                  |              |               |         |                      |       |        |                  |              |  |
| 2                                              |                                                                                                                                                                                                                           |                  |              |               |         |                      |       |        |                  |              |  |
| 3                                              |                                                                                                                                                                                                                           |                  |              |               |         |                      |       |        |                  |              |  |
| OR                                             |                                                                                                                                                                                                                           |                  |              |               |         |                      |       |        |                  |              |  |
| В*                                             | The estate agent or agent's representative reasonably believes that fewer than three comparable properties were sold within five kilometres of the property for sale in the last eighteen months.                         |                  |              |               |         |                      |       |        |                  |              |  |
| This Statement of Information was prepared on: |                                                                                                                                                                                                                           |                  |              |               |         |                      |       | on:    | 29/04/2024 10:15 |              |  |