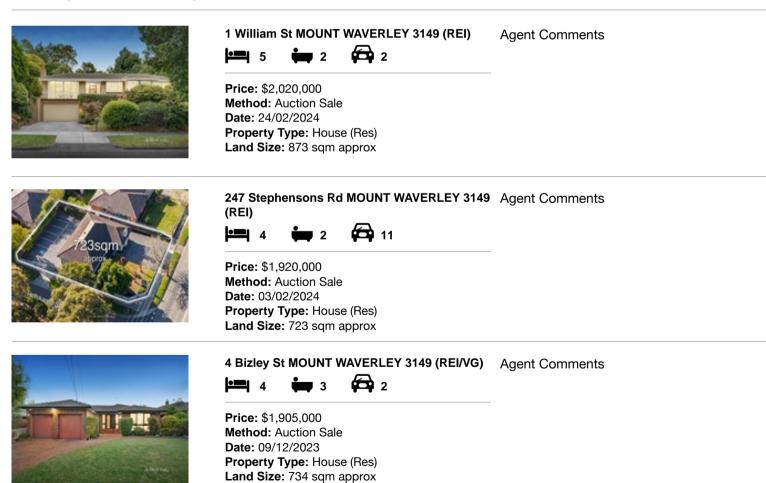

| Ad | dress of comparable property           | Price       | Date of sale |
|----|----------------------------------------|-------------|--------------|
| 1  | 1 William St MOUNT WAVERLEY 3149       | \$2,020,000 | 24/02/2024   |
| 2  | 247 Stephensons Rd MOUNT WAVERLEY 3149 | \$1,920,000 | 03/02/2024   |
| 3  | 4 Bizley St MOUNT WAVERLEY 3149        | \$1,905,000 | 09/12/2023   |