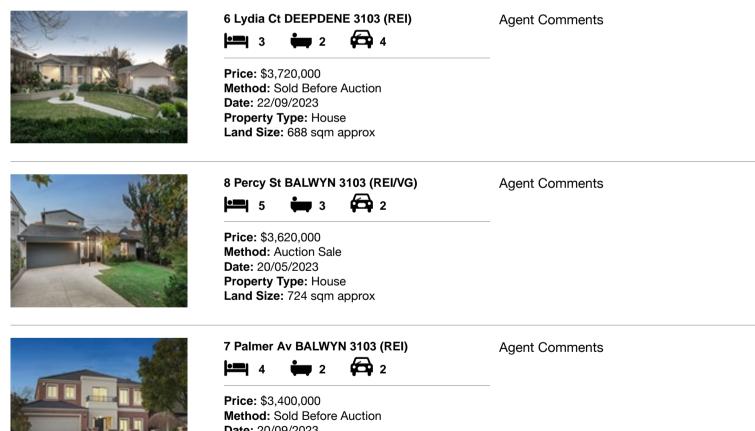

| Add | dress of comparable property | Price       | Date of sale |
|-----|------------------------------|-------------|--------------|
| 1   | 6 Lydia Ct DEEPDENE 3103     | \$3,720,000 | 22/09/2023   |
| 2   | 8 Percy St BALWYN 3103       | \$3,620,000 | 20/05/2023   |
| 3   | 7 Palmer Av BALWYN 3103      | \$3,400,000 | 20/09/2023   |