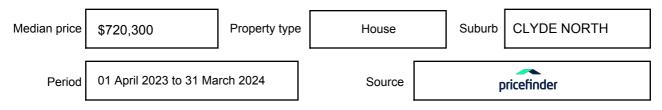

y be expressed as a single price, or as a price range with the difference between the upper and lower amounts not more than 10% of the lower amount.

This Statement of Information must be provided to a prospective buyer within two business days of a request and displayed at any open for inspection for the property for sale.

It is recommended that the address of the property being offered for sale be checked at

services.land.vic.gov.au/landchannel/content/addressSearch before being entered in this Statement of Information.

## Property offered for sale

Address Including suburb and postcode

30 GRAZING WAY, CLYDE NORTH, VIC 3978

## Indicative selling price

For the meaning of this price see consumer.vic.gov.au/underquoting

Price Range:

\$949,000 to \$1,019,000

#### Median sale price



#### **Comparable property sales**

The estate agent or agent's representative reasonably believes that fewer than three comparable properties were sold within two kilometres of the property for sale in the last six months.