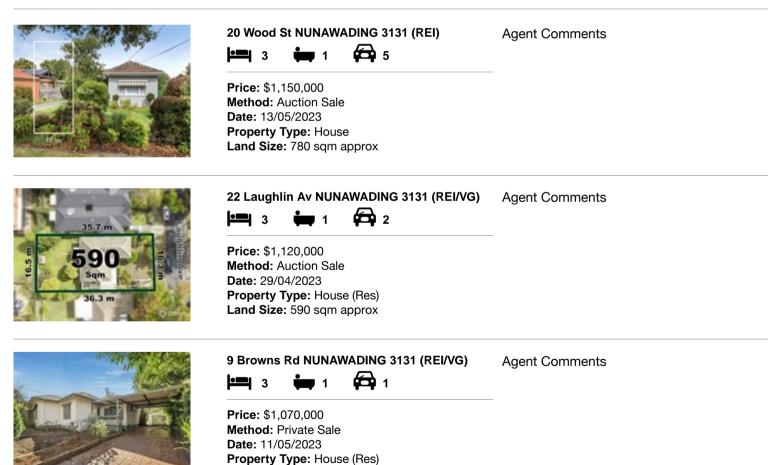

| Ade | dress of comparable property   | Price       | Date of sale |
|-----|--------------------------------|-------------|--------------|
| 1   | 20 Wood St NUNAWADING 3131     | \$1,150,000 | 13/05/2023   |
| 2   | 22 Laughlin Av NUNAWADING 3131 | \$1,120,000 | 29/04/2023   |
| 3   | 9 Browns Rd NUNAWADING 3131    | \$1,070,000 | 11/05/2023   |