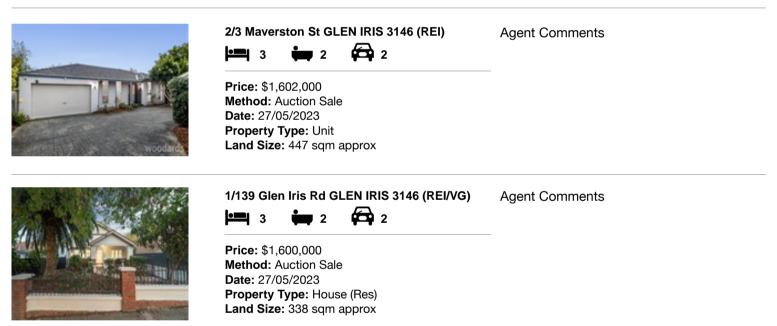

| Ad | dress of comparable property      | Price       | Date of sale |
|----|-----------------------------------|-------------|--------------|
| 1  | 2/3 Maverston St GLEN IRIS 3146   | \$1,602,000 | 27/05/2023   |
| 2  | 1/139 Glen Iris Rd GLEN IRIS 3146 | \$1,600,000 | 27/05/2023   |
| 3  |                                   |             |              |