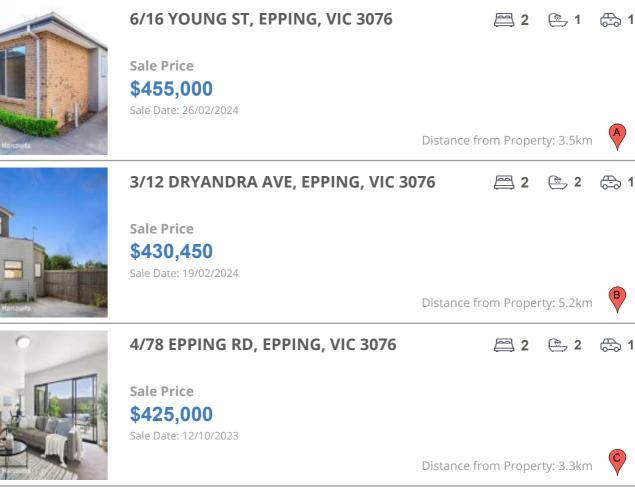

# **COMPARABLE PROPERTIES**

These are the three properties sold within two kilometres of the property for sale in the last six months that the estate agent or agent's representative considers to be most comparable to the property for sale.

#### **Comparable property sales**

These are the three properties sold within two kilometres of the property for sale in the last six months that the estate agent or agent's representative considers to be most comparable to the property for sale.

| Address of comparable property      | Price     | Date of sale |
|-------------------------------------|-----------|--------------|
| 6/16 YOUNG ST, EPPING, VIC 3076     | \$455,000 | 26/02/2024   |
| 3/12 DRYANDRA AVE, EPPING, VIC 3076 | \$430,450 | 19/02/2024   |
| 4/78 EPPING RD, EPPING, VIC 3076    | \$425,000 | 12/10/2023   |