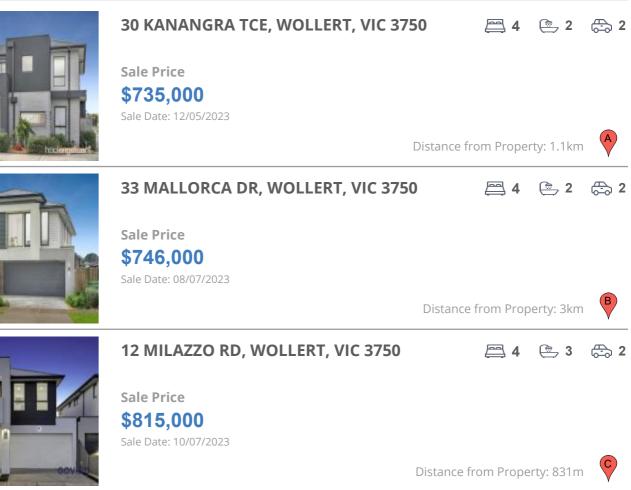

### **COMPARABLE PROPERTIES**

These are the three properties sold within two kilometres of the property for sale in the last six months that the estate agent or agent's representative considers to be most comparable to the property for sale.

#### **Comparable property sales**

These are the three properties sold within two kilometres of the property for sale in the last six months that the estate agent or agent's representative considers to be most comparable to the property for sale.

| Address of comparable property     | Price     | Date of sale |
|------------------------------------|-----------|--------------|
| 30 KANANGRA TCE, WOLLERT, VIC 3750 | \$735,000 | 12/05/2023   |
| 33 MALLORCA DR, WOLLERT, VIC 3750  | \$746,000 | 08/07/2023   |
| 12 MILAZZO RD, WOLLERT, VIC 3750   | \$815,000 | 10/07/2023   |