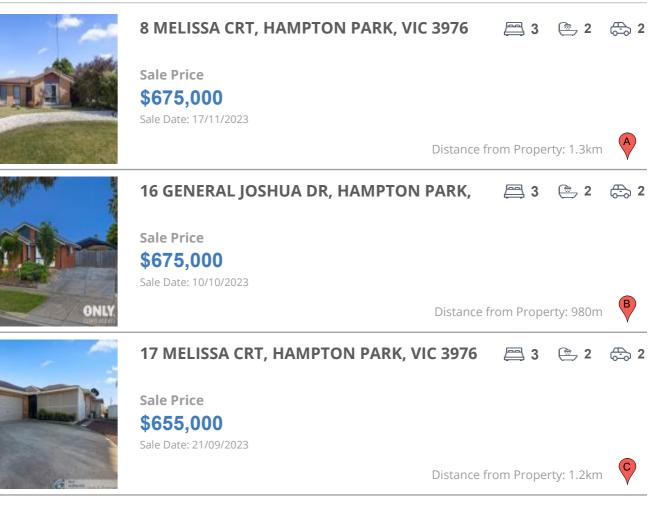

#### **Comparable property sales**

These are the three properties sold within two kilometres of the property for sale in the last six months that the estate agent or agent's representative considers to be most comparable to the property for sale.

| Address of comparable property               | Price     | Date of sale |
|----------------------------------------------|-----------|--------------|
| 8 MELISSA CRT, HAMPTON PARK, VIC 3976        | \$675,000 | 17/11/2023   |
| 16 GENERAL JOSHUA DR, HAMPTON PARK, VIC 3976 | \$675,000 | 10/10/2023   |
| 17 MELISSA CRT, HAMPTON PARK, VIC 3976       | \$655,000 | 21/09/2023   |