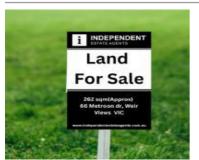

# 30 YEOMAN STREET, MELTON SOUTH,

**Indicative Selling Price** 

For the meaning of this price see consumer.vic.au/underquoting

Price Range:

\$240,000 to \$260,000

Provided by: Harry Patel, Engage Real Estate

## Property offered for sale

Address Including suburb and postcode

30 YEOMAN STREET, MELTON SOUTH, VIC 3338

#### 66 METROON DR, WEIR VIEWS, VIC 3338

Sale Price

\$260,000

Sale Date: 21/12/2023

Distance from Property: 694m