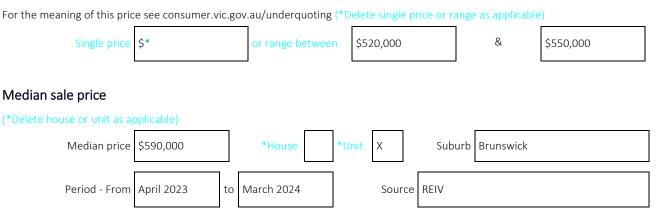

# STATEMENT OF INFORMATION Single residential property located in the Melbourne metropolitan area.

#### Sections 47AF of the Estate Agents Act 1980

## Property offered for sale

Address Including suburb and 301/27 Wilson Avenue Brunswick VIC 3056 postcode

## Indicative selling price



#### Comparable property sales (\*Delete A or B below as applicable)

A\* These are the three properties sold within two kilometres of the property for sale in the last six months that the estate agent or agent's representative considers to be most comparable to the property for sale.

| Address of comparable property     | Price     | Date of sale |
|------------------------------------|-----------|--------------|
| 1. 305A/60 Breese Street Brunswick | \$549,000 | 10/05/2024   |
| 2. UG02/9 Duckett Street Brunswick | \$530,000 | 11/04/2024   |
| 3. 5/170 Barkly Street Brunswick   | \$545,000 | 26/03/2024   |

OR

**B\*** The estate agent or agent's representative reasonably believes that fewer than three comparable properties were sold within two kilometres of the property for sale in t