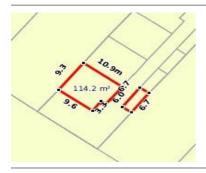

# 303/72 GALILEO GATEWAY, BUNDOORA, 🕮 2 🕒 2 😓 2

**Indicative Selling Price** 

For the meaning of this price see consumer.vic.au/underquoting

**Price Range:** 

\$520,000 to \$572,000

Provided by: Steven Marino, Harcourts Rata & Co

Property offered for sale

|           | Address    |  |  |
|-----------|------------|--|--|
| Including | suburb and |  |  |
|           | postcode   |  |  |

303/72 GALILEO GATEWAY, BUNDOORA, VIC 3083