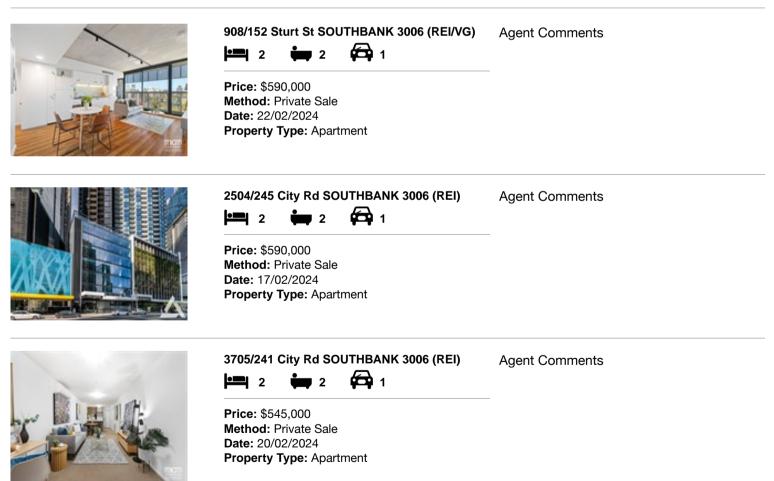

### Comparable property sales (\*Delete A or B below as applicable)

A\* These are the three properties sold within two kilometres of the property for sale in the last six months that the estate agent or agent's representative considers to be most comparable to the property for sale.

| Ade | dress of comparable property    | Price     | Date of sale |
|-----|---------------------------------|-----------|--------------|
| 1   | 908/152 Sturt St SOUTHBANK 3006 | \$590,000 | 22/02/2024   |
| 2   | 2504/245 City Rd SOUTHBANK 3006 | \$590,000 | 17/02/2024   |
| 3   | 3705/241 City Rd SOUTHBANK 3006 | \$545,000 | 20/02/2024   |