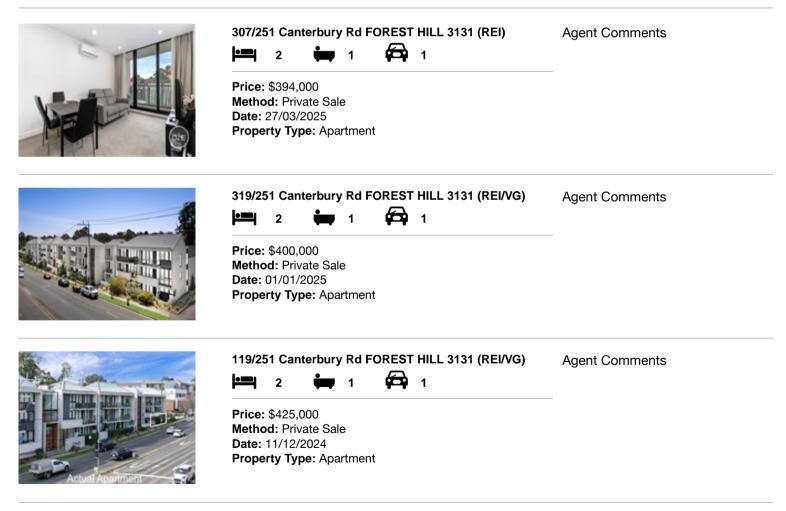

# Comparable property sales (\*Delete A or B below as applicable)

A\* These are the three properties sold within two kilometres of the property for sale in the last six months that the estate agent or agent's representative considers to be most comparable to the property for sale.

| Ad | dress of comparable property           | Price     | Date of sale |
|----|----------------------------------------|-----------|--------------|
| 1  | 307/251 Canterbury Rd FOREST HILL 3131 | \$394,000 | 27/03/2025   |
| 2  | 319/251 Canterbury Rd FOREST HILL 3131 | \$400,000 | 01/01/2025   |
| 3  | 119/251 Canterbury Rd FOREST HILL 3131 | \$425,000 | 11/12/2024   |