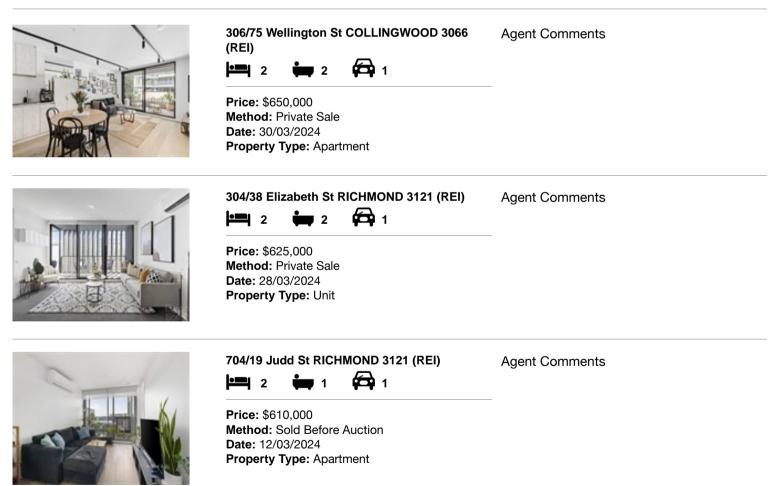

| Ado | dress of comparable property          | Price     | Date of sale |
|-----|---------------------------------------|-----------|--------------|
| 1   | 306/75 Wellington St COLLINGWOOD 3066 | \$650,000 | 30/03/2024   |
| 2   | 304/38 Elizabeth St RICHMOND 3121     | \$625,000 | 28/03/2024   |
| 3   | 704/19 Judd St RICHMOND 3121          | \$610,000 | 12/03/2024   |