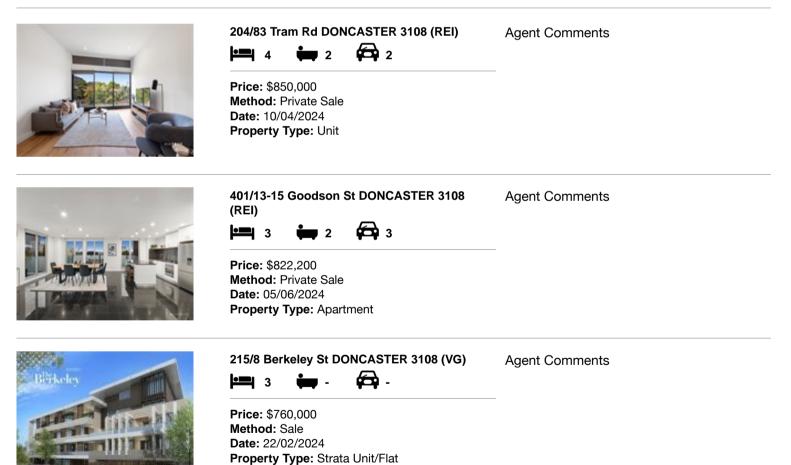

### Comparable property sales (\*Delete A or B below as applicable)

A\* These are the three properties sold within two kilometres of the property for sale in the last six months that the estate agent or agent's representative considers to be most comparable to the property for sale.

| Ad | dress of comparable property        | Price     | Date of sale |
|----|-------------------------------------|-----------|--------------|
| 1  | 204/83 Tram Rd DONCASTER 3108       | \$850,000 | 10/04/2024   |
| 2  | 401/13-15 Goodson St DONCASTER 3108 | \$822,200 | 05/06/2024   |
| 3  | 215/8 Berkeley St DONCASTER 3108    | \$760,000 | 22/02/2024   |

# **Comparable Properties**