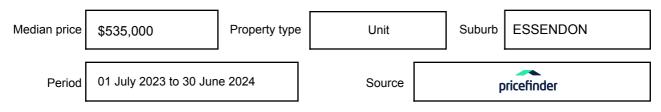

## ESSENDON, VIC, 3040

Suburb Median Sale Price (Unit)

\$535,000

01 July 2023 to 30 June 2024

Provided by: pricefinder