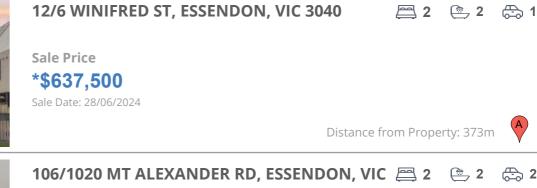

**Sale Price** \***\$625,000** Sale Date: 14/05/2024

Distance from Property: 194m

## 101/1024 MT ALEXANDER RD, ESSENDON, VIC 📇 2 🕒 2 🖧 1

**Sale Price \$615,000** Sale Date: 10/04/2024

Distance from Property: 155m

| Address of comparable property               | Price      | Date of sale |
|----------------------------------------------|------------|--------------|
| 12/6 WINIFRED ST, ESSENDON, VIC 3040         | *\$637,500 | 28/06/2024   |
| 106/1020 MT ALEXANDER RD, ESSENDON, VIC 3040 | *\$625,000 | 14/05/2024   |
| 101/1024 MT ALEXANDER RD, ESSENDON, VIC 3040 | \$615,000  | 10/04/2024   |