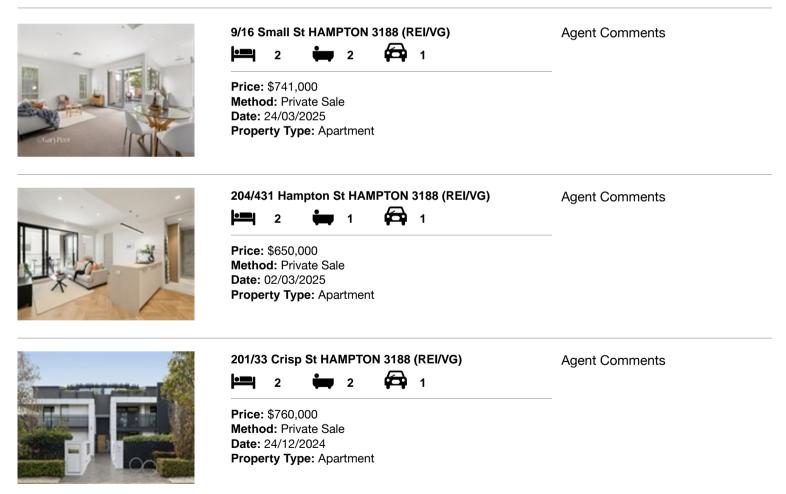

#### Comparable property sales (\*Delete A or B below as applicable)

A\* These are the three properties sold within two kilometres of the property for sale in the last six months that the estate agent or agent's representative considers to be most comparable to the property for sale.

| Ade | dress of comparable property    | Price     | Date of sale |
|-----|---------------------------------|-----------|--------------|
| 1   | 9/16 Small St HAMPTON 3188      | \$741,000 | 24/03/2025   |
| 2   | 204/431 Hampton St HAMPTON 3188 | \$650,000 | 02/03/2025   |
| 3   | 201/33 Crisp St HAMPTON 3188    | \$760,000 | 24/12/2024   |