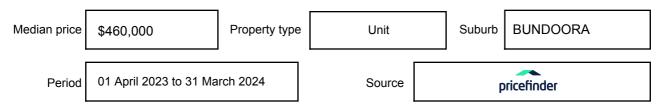

pressed as a single price, or as a price range with the difference between the upper and lower amounts not more than 10% of the lower amount.

This Statement of Information must be provided to a prospective buyer within two business days of a request and displayed at any open for inspection for the property for sale.

It is recommended that the address of the property being offered for sale be checked at

services.land.vic.gov.au/landchannel/content/addressSearch before being entered in this Statement of Information.

### Property offered for sale

Address Including suburb and postcode

307C/3 SNAKE GULLY DRIVE, BUNDOORA, VIC 3083

### Indicative selling price

For the meaning of this price see consumer.vic.gov.au/underquoting

Price Range:

\$400,000 to \$440,000

#### Median sale price



#### **Comparable property sales**

These are the three properties sold within two kilometres of the property for sale in the last six months that the estate agent or agent's representative considers to be most comparable to the property for sale.

| Address of comparable property           | Price      | Date of sale |
|------------------------------------------|------------|--------------|
| 202/3 SNAKE GULLY DR, BUNDOORA, VIC 3083 | \$402,000  | 12/02/2024   |
| 1129 PLENTY RD, BUNDOORA, VIC 3083       | \$410,000  | 09/12/2023   |
| 311/3 SNAKE GULLY DR, BUNDOORA, VIC 3083 | *\$415,000 | 22/02/2024   |

This Statement of Information was prepared on: 04/

04/04/2024