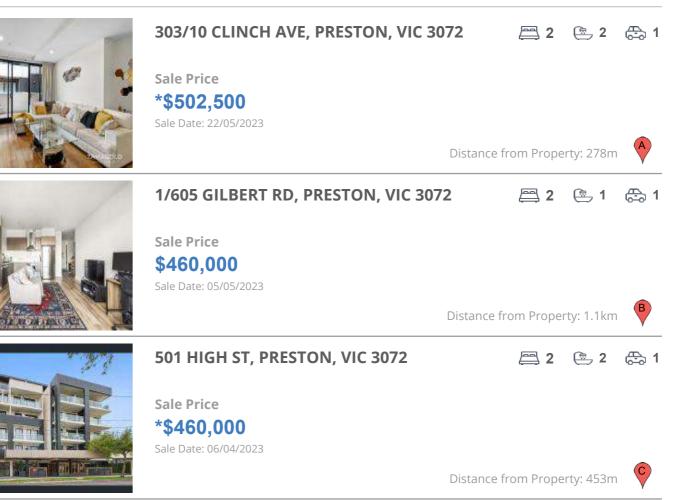

### **COMPARABLE PROPERTIES**

These are the three properties sold within two kilometres of the property for sale in the last six months that the estate agent or agent's representative considers to be most comparable to the property for sale.

#### **Comparable property sales**

These are the three properties sold within two kilometres of the property for sale in the last six months that the estate agent or agent's representative considers to be most comparable to the property for sale.

| Address of comparable property       | Price      | Date of sale |
|--------------------------------------|------------|--------------|
| 303/10 CLINCH AVE, PRESTON, VIC 3072 | *\$502,500 | 22/05/2023   |
| 1/605 GILBERT RD, PRESTON, VIC 3072  | \$460,000  | 05/05/2023   |
| 501 HIGH ST, PRESTON, VIC 3072       | *\$460,000 | 06/04/2023   |