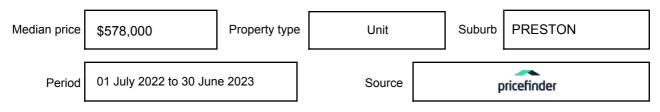

### **MEDIAN SALE PRICE**

### PRESTON, VIC, 3072

Suburb Median Sale Price (Unit)

\$578,000

01 July 2022 to 30 June 2023

Provided by: pricefinder

### Median sale price