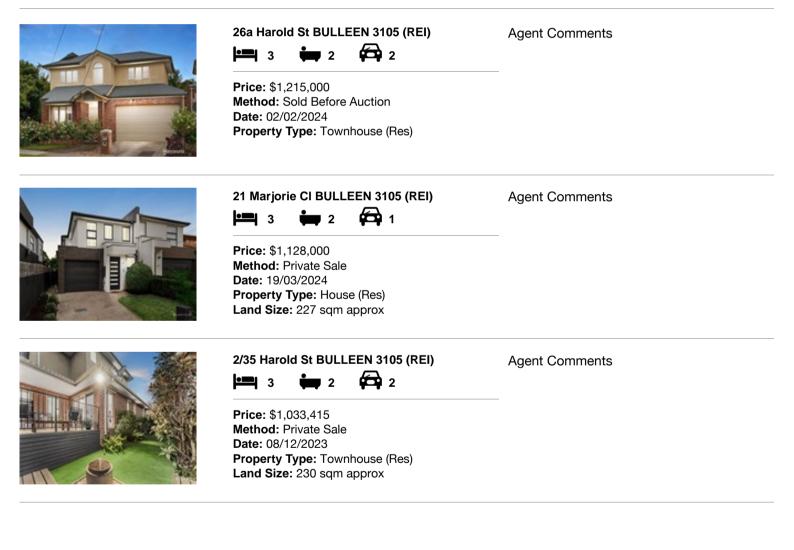

| Ado | dress of comparable property | Price       | Date of sale |
|-----|------------------------------|-------------|--------------|
| 1   | 26a Harold St BULLEEN 3105   | \$1,215,000 | 02/02/2024   |
| 2   | 21 Marjorie CI BULLEEN 3105  | \$1,128,000 | 19/03/2024   |
| 3   | 2/35 Harold St BULLEEN 3105  | \$1,033,415 | 08/12/2023   |