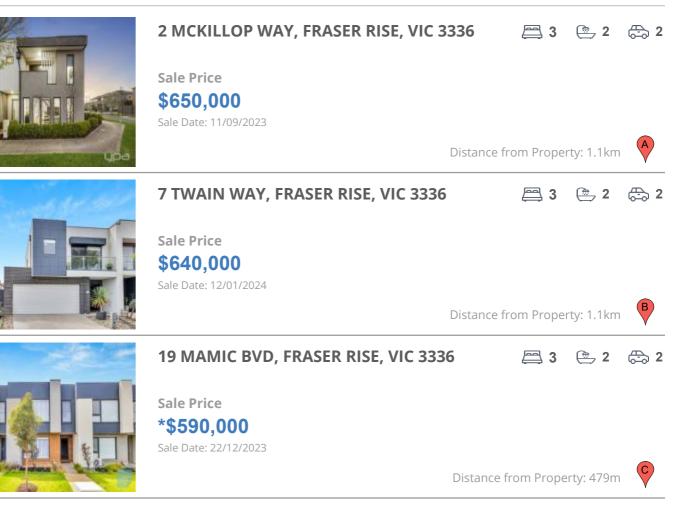

# **COMPARABLE PROPERTIES**

These are the three properties sold within two kilometres of the property for sale in the last six months that the estate agent or agent's representative considers to be most comparable to the property for sale.

#### **Comparable property sales**

These are the three properties sold within two kilometres of the property for sale in the last six months that the estate agent or agent's representative considers to be most comparable to the property for sale.

| Address of comparable property        | Price      | Date of sale |
|---------------------------------------|------------|--------------|
| 2 MCKILLOP WAY, FRASER RISE, VIC 3336 | \$650,000  | 11/09/2023   |
| 7 TWAIN WAY, FRASER RISE, VIC 3336    | \$640,000  | 12/01/2024   |
| 19 MAMIC BVD, FRASER RISE, VIC 3336   | *\$590,000 | 22/12/2023   |