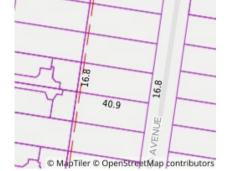

in the last sixmonths that the estate agent or agent's representative considers to be most comparable to the property for sale.

#### Address of comparable property **Price** Date of sale 09/12/2023 29 Wadham Pde MOUNT WAVERLEY 3149 \$2,100,000 2

OR

3

В\* The estate agent or agent's representative reasonably believes that fewer than three comparable properties were sold within two kilometres of the property for sale in the last six months.

| This Statement of Information was prepared on: | 06/02/2024 09:33 |
|------------------------------------------------|------------------|





Stephen Huang 8849 8088 0499 088 880

**Indicative Selling Price** \$2,000,000 - \$2,200,000 **Median House Price** December quarter 2023: \$1,581,250

stephenhuang@jelliscraig.com.au

**Agent Comments** 



### Property Type: House (Res) Land Size: 686 sqm approx **Agent Comments**

# Comparable Properties



29 Wadham Pde MOUNT WAVERLEY 3149 (REI)

**---** 4

Price: \$2,100,000 Method: Auction Sale Date: 09/12/2023

Property Type: House (Res) Land Size: 713 sqm approx

The estate agent or agent's representative reasonably believes that fewer than three comparable properties were sold within two kilometres of the property for sale in the last six months.

Account - Jellis Craig | P: 03 88498088 | F: 03 98308180